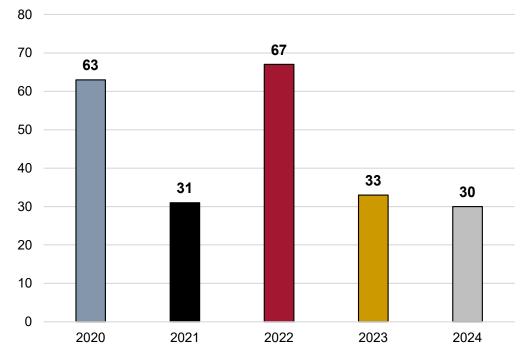

### Recovered Vehicles in February by Year

| Stolen Vehicle Trend (YTD) |   |    |          |  |  |
|----------------------------|---|----|----------|--|--|
| Previous 3-Year<br>Average | • | 73 | 15.07%   |  |  |
| 2024 (Jan-Feb)             | • | 62 | Decrease |  |  |