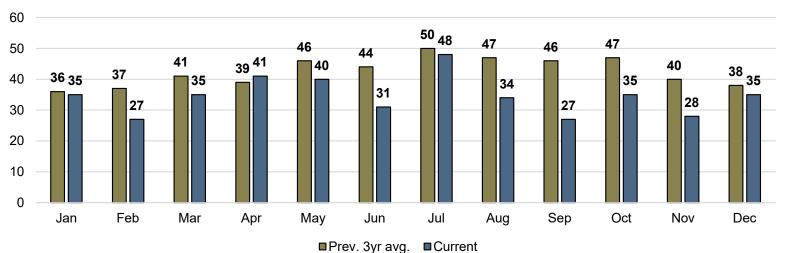

| <u>1</u>  |  |  |
| •             | Missing Person  | _1        |  |  |
| •             | Sex Crime       | <u>1</u>  |  |  |
| •             | Weapon Offense  | 1         |  |  |
|               |                 |           |  |  |

#### **YPD Open Data Portal for Police Transparency**

Maintaining open and transparent processes that inspire public confidence in our agency. See our Crime Data/Statistics, Use of Force/Accountability Data, and explore the Crime in our Community



### Recovered Vehicles in February by Year



| Stolen Vehicle Trend (YTD) |   |    |          |  |  |
|----------------------------|---|----|----------|--|--|
| Previous 3-Year<br>Average | • | 73 | 15.07%   |  |  |
| 2024 (Jan-Feb)             | • | 62 | Decrease |  |  |

#### Stolen Vehicle Trend by Month